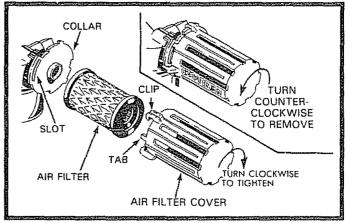

#### AIR FILTER

Your engine will not run properly and may be damaged by using a dirty Air Filter.

Replace the Air Filter every year, more often if you mow in very dusty, dirty conditions. Do not wash Air Filter.

#### TO CHANGE AIR FILTER

- Remove the Air Filter cover by turning counterclockwise to the stop and pull away from Collar (See Fig. 11).
- Remove Filter from inside of Cover (See Fig. 11).
- Clean the inside of the Cover and the Collar to remove any dirt accumulation.
- Insert new Filter into Cover.
- Put Air Filter Cover and Filter into Collar aligning the Tab with the Slot.
- Push in on Cover and turn clockwise to tighten (See Fig. 11).